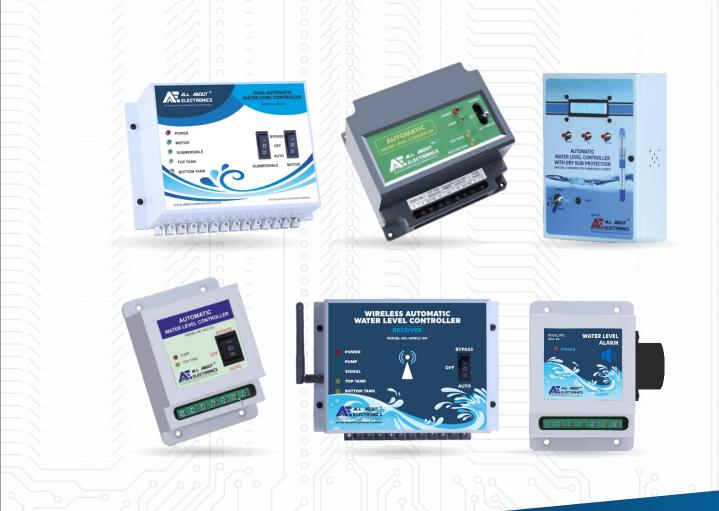

Model No. WLC-01

# Model No. WLC-02

Model No. WLC-03

Model No. DRWLC-01 / 03

Model No. DRWLC-07

# Automatic Water Level Controller

- Water Pump Turn ON / OFF Automatically
- Save Water, Power, Time and Increase Pump Set Life
- Compatible With 1-PH/3-PH Motors
- Manual Switch For Bypass System
- Corrosion Free Sensors
- Easy Installation Fully Automatic Functionality

# **Dual Automatic Water Level Controller**

- Control Both Submersible & Openwell Pump Automatically
- For Openwell Pump Dryrun Protection Facility
- Compatible With 1-PH And 3-PH Motors
- Save Water, Power, Time, Money
- Corrosion Free Magnetic Float Sensors
- Manual Switch For Bypass System
- Easy Installation
- · Prevent Damage Of Roofs And Walls From Overflowing Water

## Automatic Water Level Controller

- Water Pump Turn On / Off Automatically
- Increase Pump Set Life
- Compatible With 1-PH/3-PH Motors
- Manual Switch For Bypass System
- Corrosion Free Sensors
- Easy Installation
- Fully Automatic Functionality

#### Automatic Water Level Controller with Dryrun Protection

- · Control Both Submersible & Openwell Pump Automatically
- Advanced Current Based Water Detection Technology
- For Openwell Pump Dryrun Protection Facility
- Compatible With 1-PH And 3-PH Motors
- · Save Water, Power, Time, Money
- Corrosion Free Magnetic Float Sensors
- Easy Installation
- Manual Switch For Bypass System
- · Prevent Damage Of Roofs And Walls From Overflowing Water

#### Automatic Water Level Controller with Dryrun Protection

- · Submersible Pump Turn ON And OFF Automatically
- SS Pipe Mount Sensor Based Water Detection
- · Specially Design For Pumps Which Doesn't Have Enough Water
- Digital Display To See Remain Delay Time.
- Extra Start On Initial Startup For 2 Sec. To Provide Start Capacitor
- Works With Single And Three Phase Pumps
- 100% Corrosion Free Magnetic Float Sensors
- Provides Dryrun Protection When No Water Available
- Advanced Microcontroller Based Product
- Save Water, Motor, Time, Energy