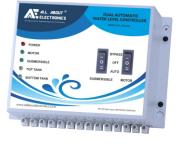

# **Dual Automatic Water Level Controller**

- Control Both Submersible & Openwell Pump Automatically
- For Openwell Pump Dryrun Protection Facility
- Compatible With 1-PH And 3-PH Motors
- Save Water, Power, Time, Money
- Corrosion Free Magnetic Float Sensors
- Manual Switch For Bypass System
- Easy Installation
- · Prevent Damage Of Roofs And Walls From Overflowing Water

# Useful For :

Homes, Bungalows, Apartments, Commercial Complexes, Hotels, School, Colleges, Hospitals, Residential Colonies, And Industries.