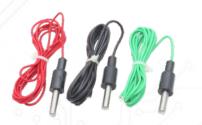

# SS Contact Type Water Level Sensor (Set of 3 Nos.)

- S.S. Pin Moulded Within Polypropylene
- Cable Length: 1.5 Meter
- Completely Insulated Wire Joints
- SS-316 Pins Are Used In It To Avoid The Rust And Chemical Resistant

#### Useful For :

Water Level Controllers, Water Level Indicators, Water Level Alarms Etc

# SS Contact Type Pipe Mount Sensor

- Thread Of 1/2 Inch For Easy Installation Inside The Tee Points
- Corrosion Free Material
- SS-316 Stainless Steel Made Pins
- Cable Length : 1 Meter

# Useful For :

Water Level Controllers, Water Level Detectors, To Detect Water Availability On Pipelines