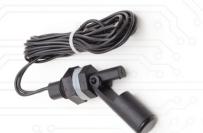

#### Float Switch Fluid Level Controller (Floaty)

- Normally Open And Normally Close Type
- Corrosion Free Material
- Cable Length : 2 Meter
- Max Switch Current : 5A Voltage: 250V AC
- · No Current/voltage Pass Through Water So No Electrolysis Or Salt Deposition
- Corrosion/rust Free As Entire Body