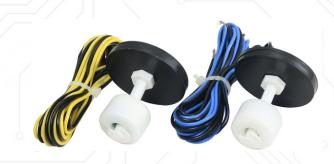

# Magnetic Float Sensor Switch Normally Open/Close Type

- Normally Open Type / Normally Close Type Both Type Available
- No Current/voltage Pass Through Water So No Electrolysis Or Salt Deposition
- Corrosion/rust Free As Entire Body Made With Plastic
- Advance Magnetic Technology
- Cable Length : 2 Meters

# Ideal Operating Ratings :

- Max Switch Current : 2A (DC)
- Max Switch Watt : 10W/VA
- Voltage: 2 to 12V DC
- DC Current: 5 to 50mA DC

## Horizontal Mount Magnetic Float Sensor Switch

- Normally Open Type (NO Type)
- Mounting Type: Horizontal
- Corrosion Free Material
- Advance Magnetic Technology
- Cable Length : 1.5 Meters
- No Current/voltage Pass Through Water So No Electrolysis Or Salt Deposition

# Ideal Operating Ratings :

- Voltage: 2 to 12V DC
- Current: 5 to 50mA DC
- Max Switch Current : 500 mA (DC)
- Max Switch Watt : 10W