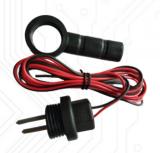

# Magnetic Float Sensor Switch Normally Open/Close Type

- Normally Open Type / Normally Close Type Both Type Available
- No Current/voltage Pass Through Water So No Electrolysis Or Salt Deposition
- Corrosion/rust Free As Entire Body Made With Plastic
- Advance Magnetic Technology
- Cable Length : 2 Meters

# Ideal Operating Ratings :

- Max Switch Current : 2A (DC)
- Max Switch Watt : 10W/VA
- Voltage: 2 to 12V DC
- DC Current: 5 to 50mA DC