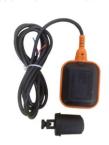

# SS Contact Type Pipe Mount Sensor

- Thread Of 1/2 Inch For Easy Installation Inside The Tee Points
- Corrosion Free Material
- SS-316 Stainless Steel Made Pins
- Cable Length : 1 Meter

# Useful For :

Water Level Controllers, Water Level Detectors, To Detect Water Availability On Pipelines